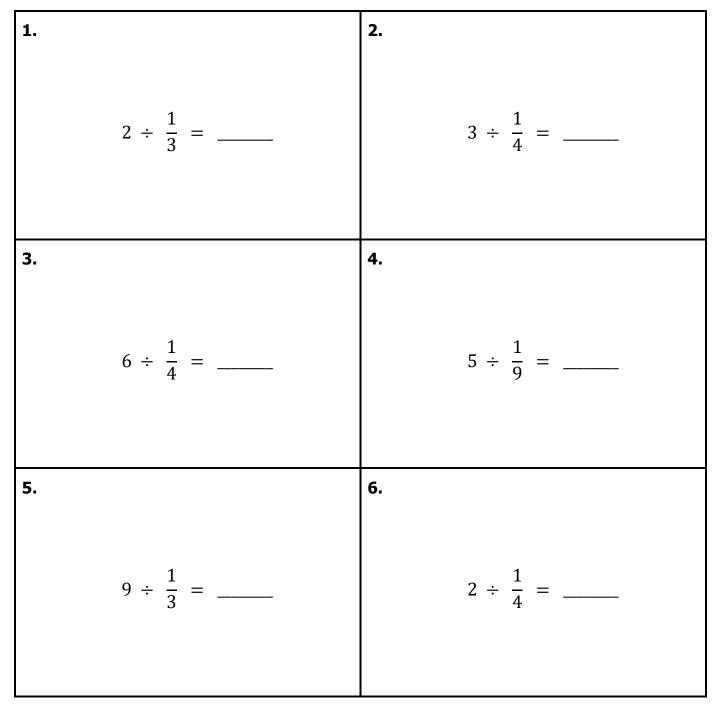

## **Quick Check - Form A**

6<sup>th</sup> Grade - Readiness Standard 7 - 5.NF.7b

Date\_\_\_\_\_

Learning Target: I will divide a whole number by a unit fraction.