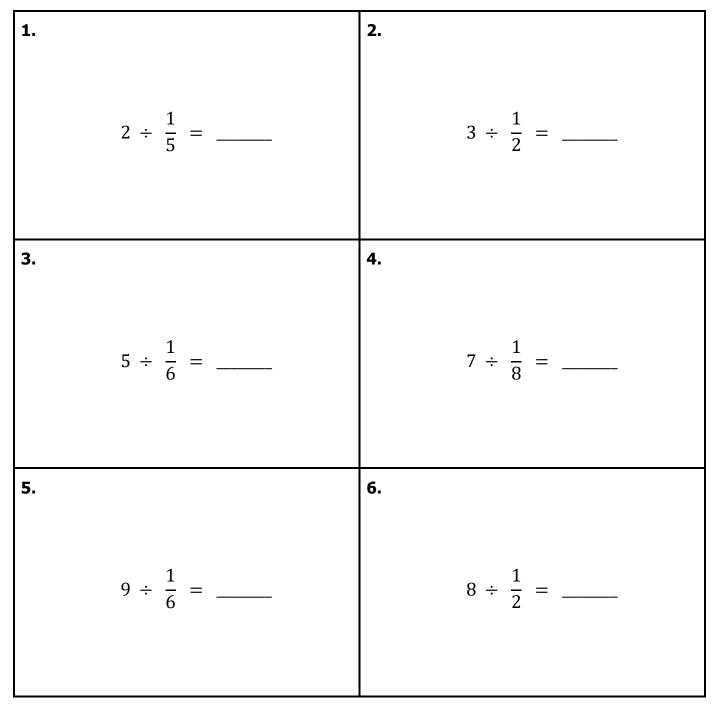

## **Quick Check - Form A**

6<sup>th</sup> Grade - Readiness Standard 7 - 5.NF.7b

Date\_\_\_\_\_

Learning Target: I will divide a whole number by a unit fraction.