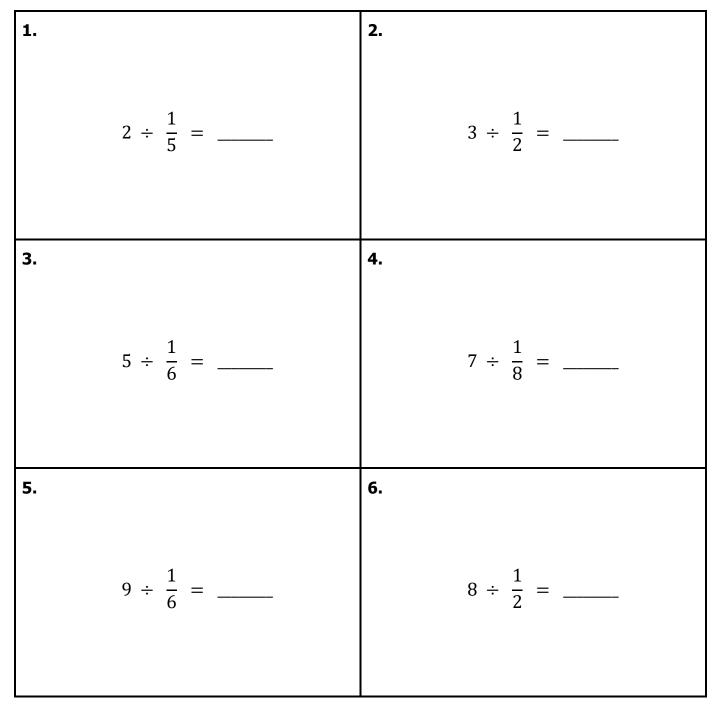

## **Quick Check - Form A**

6<sup>th</sup> Grade - Readiness Standard 7 - 5.NF.7b

Date\_\_\_\_\_

Learning Target: I will divide a whole number by a unit fraction.