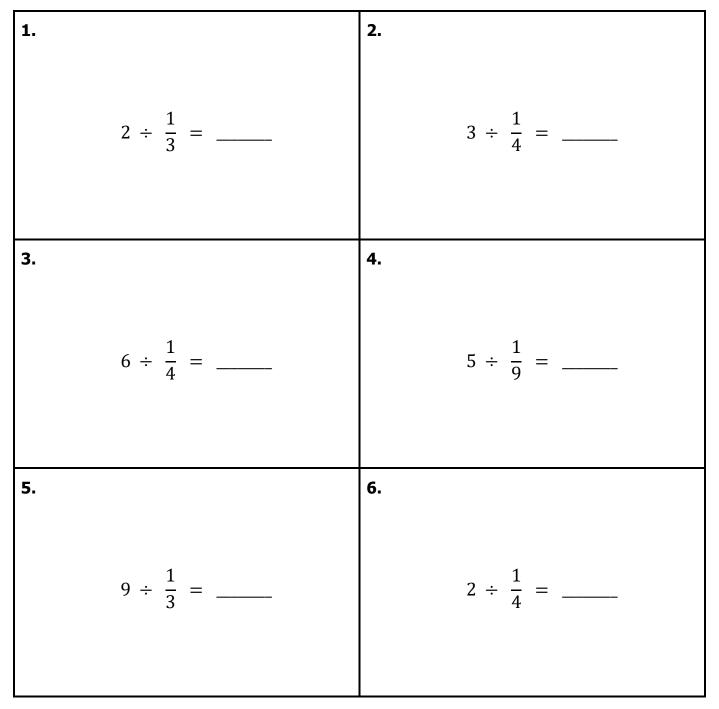

# **Quick Check - Form C**

6<sup>th</sup> Grade - Readiness Standard 7 - 5.NF.7b

Date\_\_\_\_

Learning Target: I will divide a whole number by a unit fraction.