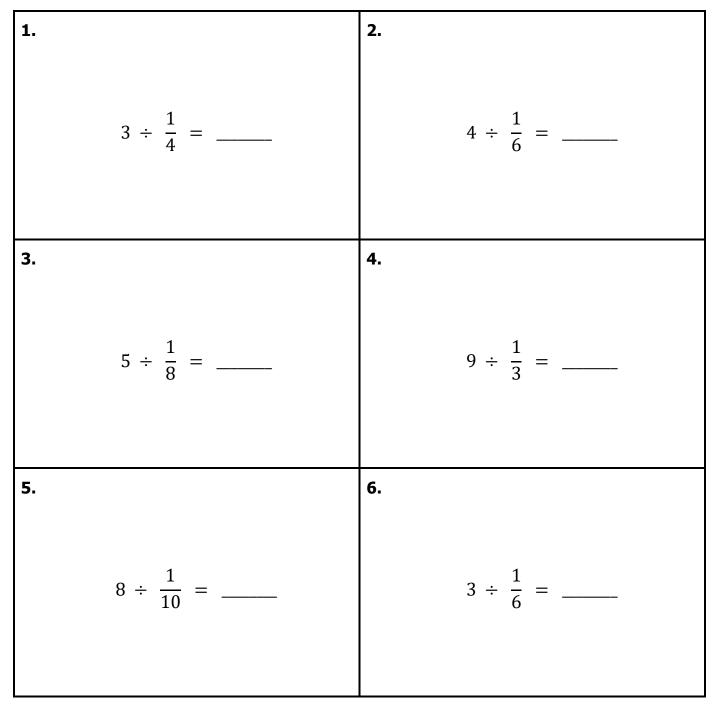

# **Quick Check - Form C**

6<sup>th</sup> Grade - Readiness Standard 7 - 5.NF.7b

Date\_\_\_\_

Learning Target: I will divide a whole number by a unit fraction.