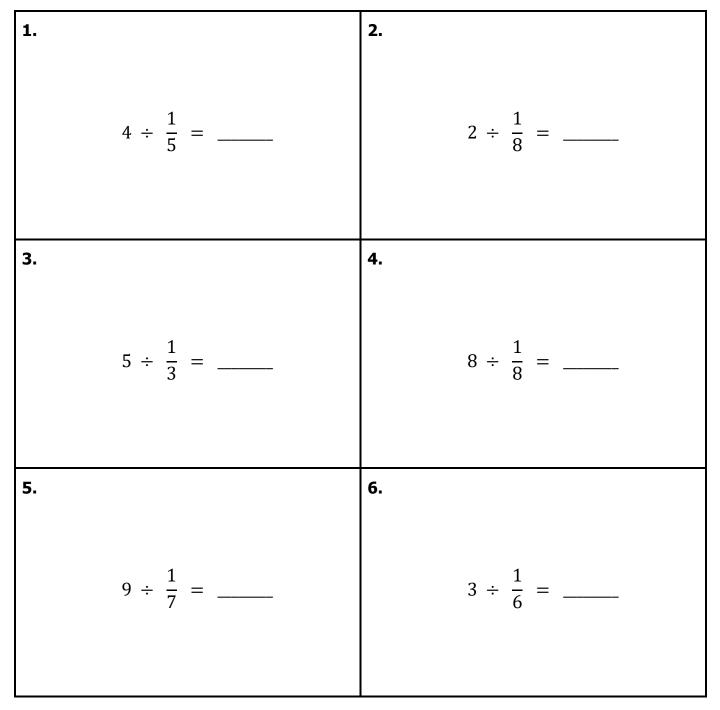

# **Quick Check - Form B**

6<sup>th</sup> Grade - Readiness Standard 7 - 5.NF.7b

Date\_\_\_\_

Learning Target: I will divide a whole number by a unit fraction.